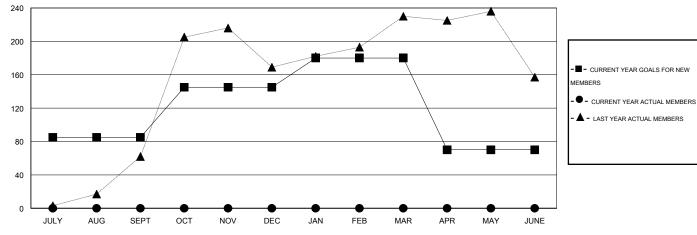

## GMT: NAZMUL HAQUE LOCATION INDIA GMT CA 6

| Clubs                 |                  |           |                  |                  | Members               |                    |                                     |                    |                  |
|-----------------------|------------------|-----------|------------------|------------------|-----------------------|--------------------|-------------------------------------|--------------------|------------------|
| RESULTS FOR 2016-2017 |                  |           |                  |                  | RESULTS FOR 2016-2017 |                    |                                     |                    |                  |
| QUARTER               | NEW CLUB<br>GOAL | NEW CLUBS | DROPPED<br>CLUBS | NET<br>GAIN/LOSS | QUARTER               | NEW MEMBER<br>GOAL | CHARTER AND<br>NEW MEMBERS<br>ADDED | DROPPED<br>MEMBERS | NET<br>GAIN/LOSS |
| JULY/AUG/SEPT         | 1                | 0         | 0                | 0                | JULY/AUG/SEPT         | 85                 | 0                                   | 0                  | 0                |
| OCT/NOV/DEC           | 2                | 0         | 0                | 0                | OCT/NOV/DEC           | 60                 | 0                                   | 0                  | 0                |
| JAN/FEB/MAR           | 2                | 0         | 0                | 0                | JAN/FEB/MAR           | 35                 | 0                                   | 0                  | 0                |
| APR/MAY/JUNE          | 1                | 0         | 0                | 0                | APR/MAY/JUNE          | -110               | 0                                   | 0                  | 0                |

## GOALS AND ACTUAL MEMBERS CUMULATIVE

| DROPPED CLUBS: 0  DROPPED MEMBERS |   | 0 CLUBS OF 0 ADDED 1 OR MORE NEW<br>MEMBERS | GENDER DISTRIBUTION  MALE 0 (100.00%  FEMALE 0 (100.00% |   |
|-----------------------------------|---|---------------------------------------------|---------------------------------------------------------|---|
| DECEASED  CLUB CANCELLED          | 0 | ASSESSMENT DATA                             | FAMILY UNIT MEMBERS HEAD OF HOUSEHOLD                   | 0 |
| TOTAL TOTAL                       | 0 |                                             | NON-HEAD OF HOUSEHOLD                                   | 0 |