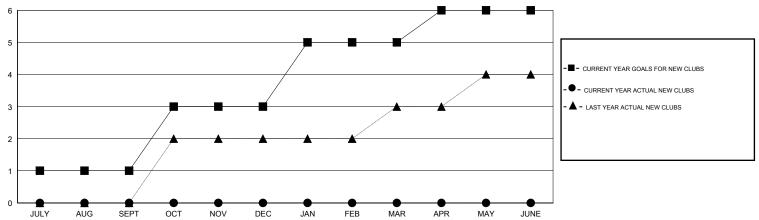

## GMT: NAZMUL HAQUE LOCATION INDIA GMT CA 6

| Clubs                 |                  |           |                  |                  | Members               |                    |                                     |                    |                  |
|-----------------------|------------------|-----------|------------------|------------------|-----------------------|--------------------|-------------------------------------|--------------------|------------------|
| RESULTS FOR 2016-2017 |                  |           |                  |                  | RESULTS FOR 2016-2017 |                    |                                     |                    |                  |
| QUARTER               | NEW CLUB<br>GOAL | NEW CLUBS | DROPPED<br>CLUBS | NET<br>GAIN/LOSS | QUARTER               | NEW MEMBER<br>GOAL | CHARTER AND<br>NEW MEMBERS<br>ADDED | DROPPED<br>MEMBERS | NET<br>GAIN/LOSS |
| JULY/AUG/SEPT         | 1                | 0         | 0                | 0                | JULY/AUG/SEPT         | 85                 | 0                                   | 0                  | 0                |
| OCT/NOV/DEC           | 2                | 0         | 0                | 0                | OCT/NOV/DEC           | 60                 | 0                                   | 0                  | 0                |
| JAN/FEB/MAR           | 2                | 0         | 0                | 0                | JAN/FEB/MAR           | 35                 | 0                                   | 0                  | 0                |
| APR/MAY/JUNE          | 1                | 0         | 0                | 0                | APR/MAY/JUNE          | -110               | 0                                   | 0                  | 0                |

## GOALS AND ACTUAL NEW CLUBS CUMULATIVE